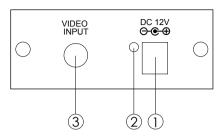

#### Front panel

- 1. 12 Volt DC power input: Connects to car battery ouput.
- 2. Power LED.
- Composite video input connector: Video input can be NTSC, NTSC 4, PAL, PAL M, PAL N, and SECAM. It will be automatically recognized by the unit and convert to either NTSC or PAL output depending on the jumper setting on the PCB.