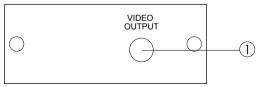

# Front panel

 Video output RCA connector: Connects to your TV, or LCD display unit.