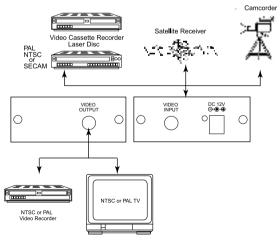

ut TV Systems    | NTSC 3.58, or PAL (through jumper setting on PCB) |
| Connection Terminals | Video input: 1 Video output: 1                    |
| Sampling Frequency   | Y: 13.5 MHz<br>R-Y: 6.75 MHz<br>B-Y: 6.75 MHz     |
| Digital code bit     | R : 8 bits<br>G: 8 bits<br>B : 8 bits             |
| Line                 | 525 ≒625                                          |
| Field                | 60 ≒ 50                                           |
| Power                | DC 12V 0.2A                                       |
| Dimension            | 164(W) x 77(D) x 30(H) mm                         |
| Weight               | 290g                                              |
| Accessory            | One set of video cable, AC adaptor                |

# **Connection and Installation**